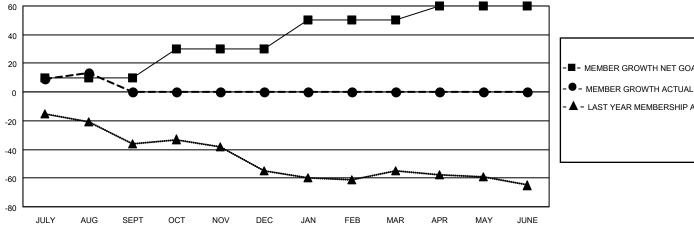

### GOALS AND ACTUAL MEMBERS CUMULATIVE

| <b>-</b> | MEMBER GROWTH NET GOAL |
|----------|------------------------|
|          |                        |

Results as of: 8/31/2021

| - | LAST | YEAR | MEMBERSHIP | ACTUAL |
|---|------|------|------------|--------|